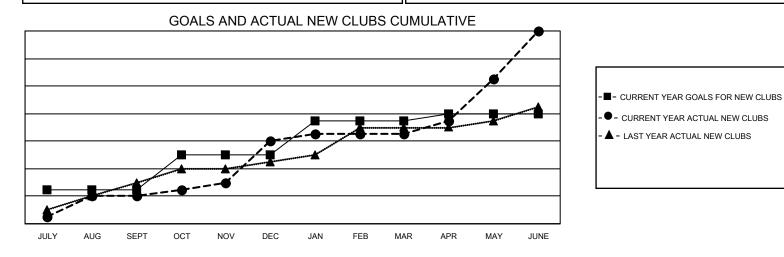

## GAT MONTHLY MEMBERSHIP PROGRESS REPORT

**Multiple District 308** 

LOCATION: SINGAPORE

Results as of: 6/30/2021

| Clubs                 |               |           |               | Members               |                        |                         |                                                    |  |
|-----------------------|---------------|-----------|---------------|-----------------------|------------------------|-------------------------|----------------------------------------------------|--|
| RESULTS FOR 2020-2021 |               |           |               | RESULTS FOR 2020-2021 |                        |                         |                                                    |  |
| QUARTER               | NEW CLUB GOAL | NEW CLUBS | DROPPED CLUBS | QUARTER               | BER GROWTH NET<br>GOAL | MEMBER GROWTH<br>ACTUAL | DROPPED<br>MEMBERS ACTUAL<br>(including transfers) |  |
| JULY/AUG/SEPT         | 5             | 4         | 3             | JULY/AUG/SEPT         | 445                    | 729                     | 286                                                |  |
| OCT/NOV/DEC           | 5             | 8         | 2             | OCT/NOV/DEC           | 390                    | 609                     | 347                                                |  |
| JAN/FEB/MAR           | 5             | 1         | 2             | JAN/FEB/MAR           | 170                    | 272                     | 122                                                |  |
| APR/MAY/JUNE          | 1             | 15        | 0             | APR/MAY/JUNE          | 110                    | 858                     | 923                                                |  |