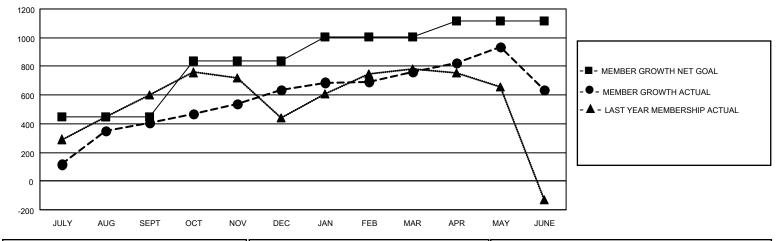

## GAT MONTHLY MEMBERSHIP PROGRESS REPORT

**Multiple District 308** 

LOCATION: SINGAPORE

Results as of: 6/30/2021

| Clubs                 |               |           |               | Members               |                        |                         |                                                    |  |
|-----------------------|---------------|-----------|---------------|-----------------------|------------------------|-------------------------|----------------------------------------------------|--|
| RESULTS FOR 2020-2021 |               |           |               | RESULTS FOR 2020-2021 |                        |                         |                                                    |  |
| QUARTER               | NEW CLUB GOAL | NEW CLUBS | DROPPED CLUBS | QUARTER               | BER GROWTH NET<br>GOAL | MEMBER GROWTH<br>ACTUAL | DROPPED<br>MEMBERS ACTUAL<br>(including transfers) |  |
| JULY/AUG/SEPT         | 5             | 4         | 3             | JULY/AUG/SEPT         | 445                    | 729                     | 286                                                |  |
| OCT/NOV/DEC           | 5             | 8         | 2             | OCT/NOV/DEC           | 390                    | 609                     | 347                                                |  |
| JAN/FEB/MAR           | 5             | 1         | 2             | JAN/FEB/MAR           | 170                    | 272                     | 122                                                |  |
| APR/MAY/JUNE          | 1             | 15        | 0             | APR/MAY/JUNE          | 110                    | 858                     | 923                                                |  |